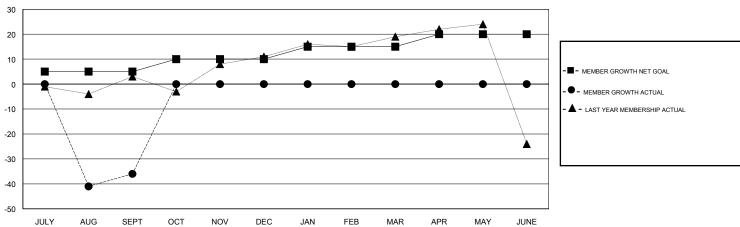

### GOALS AND ACTUAL MEMBERS CUMULATIVE

| DROPPED CLUBS: 0  DROPPED MEMBERS |    | 19 CLUBS OF 81 ADDED 1 OR MORE<br>NEW MEMBERS | GENDER DISTRIBUTION  MALE 1,715 (85.20%)  FEMALE 298 (14.80%)  Women Percentage Fiscal Year Goal: 16% |  |    |
|-----------------------------------|----|-----------------------------------------------|-------------------------------------------------------------------------------------------------------|--|----|
| DECEASED                          | 5  | CLICK HERE FOR CUMULATIVE                     | TOTAL FAMILY UNIT MEMBERS                                                                             |  | 10 |
| CLUB CANCELLED                    | 0  | MEMBERSHIP DATA                               |                                                                                                       |  | _  |
| OTHER                             | 58 |                                               | FAMILY MEMBERS PAYING HALF DUES                                                                       |  | 5  |
| TOTAL                             | 63 |                                               |                                                                                                       |  |    |

## LOCATION NETHERLANDS

**GMT CA** 

|                       | Club          | s         |               | Members               |                           |                         |                                              |  |
|-----------------------|---------------|-----------|---------------|-----------------------|---------------------------|-------------------------|----------------------------------------------|--|
| RESULTS FOR 2018-2019 |               |           |               | RESULTS FOR 2018-2019 |                           |                         |                                              |  |
| QUARTER               | NEW CLUB GOAL | NEW CLUBS | DROPPED CLUBS | QUARTER               | MEMBER GROWTH NET<br>GOAL | MEMBER GROWTH<br>ACTUAL | DROPPED MEMBERS ACTUAL (including transfers) |  |
| JULY/AUG/SEPT         | 0             | 0         | 0             | JULY/AUG/SEPT         | 5                         | 28                      | 63                                           |  |
| OCT/NOV/DEC           | 0             | 0         | 0             | OCT/NOV/DEC           | 5                         | 0                       | 0                                            |  |
| JAN/FEB/MAR           | 0             | 0         | 0             | JAN/FEB/MAR           | 5                         | 0                       | 0                                            |  |
| APR/MAY/JUNE          | 0             | 0         | 0             | APR/MAY/JUNE          | 5                         | 0                       | 0                                            |  |